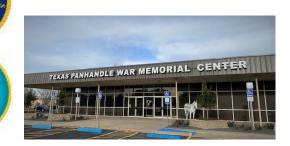

 WHEN: Saturday June 1, 2024 9:00 a.m. to 3:00 p.m. Open to all makes and models of vehicles!
WHERE: Texas Panhandle War Memorial and Education Center, 4111 S. Georgia, Amarillo, Tx Pre-Registration \$25 Pre-Registration must be turned in by May 30<sup>th</sup>, 2024
CAR SHOW AWARDS @ 3p.m.: Top 25, plus Best of Show, Best Paint, Best Interior, Best Engine, Medal of Honor recipient Thomas Creek Award, People's Choice, and Area Car Club Awards Welcome
MODEL CAR SHOW – Top O' Texas Car Modelers Club – Contact: Daniel Duncan (807) 567-8719 Car Show Chairman – Don Roden (806) 679-1239 <u>dlr3@suddenlink.net</u> Late Registration at event \$30 Entry Fee – Registration from 7:30a.m. to 9:00a.m.

il Completed Registration and Payable check to: Texas Panhandle War Memorial Education Center 4111 S. Georgia, Amarillo, TX 79110 or can drop it off at TPWM at 4111 S. Georgia, Amarillo, TX